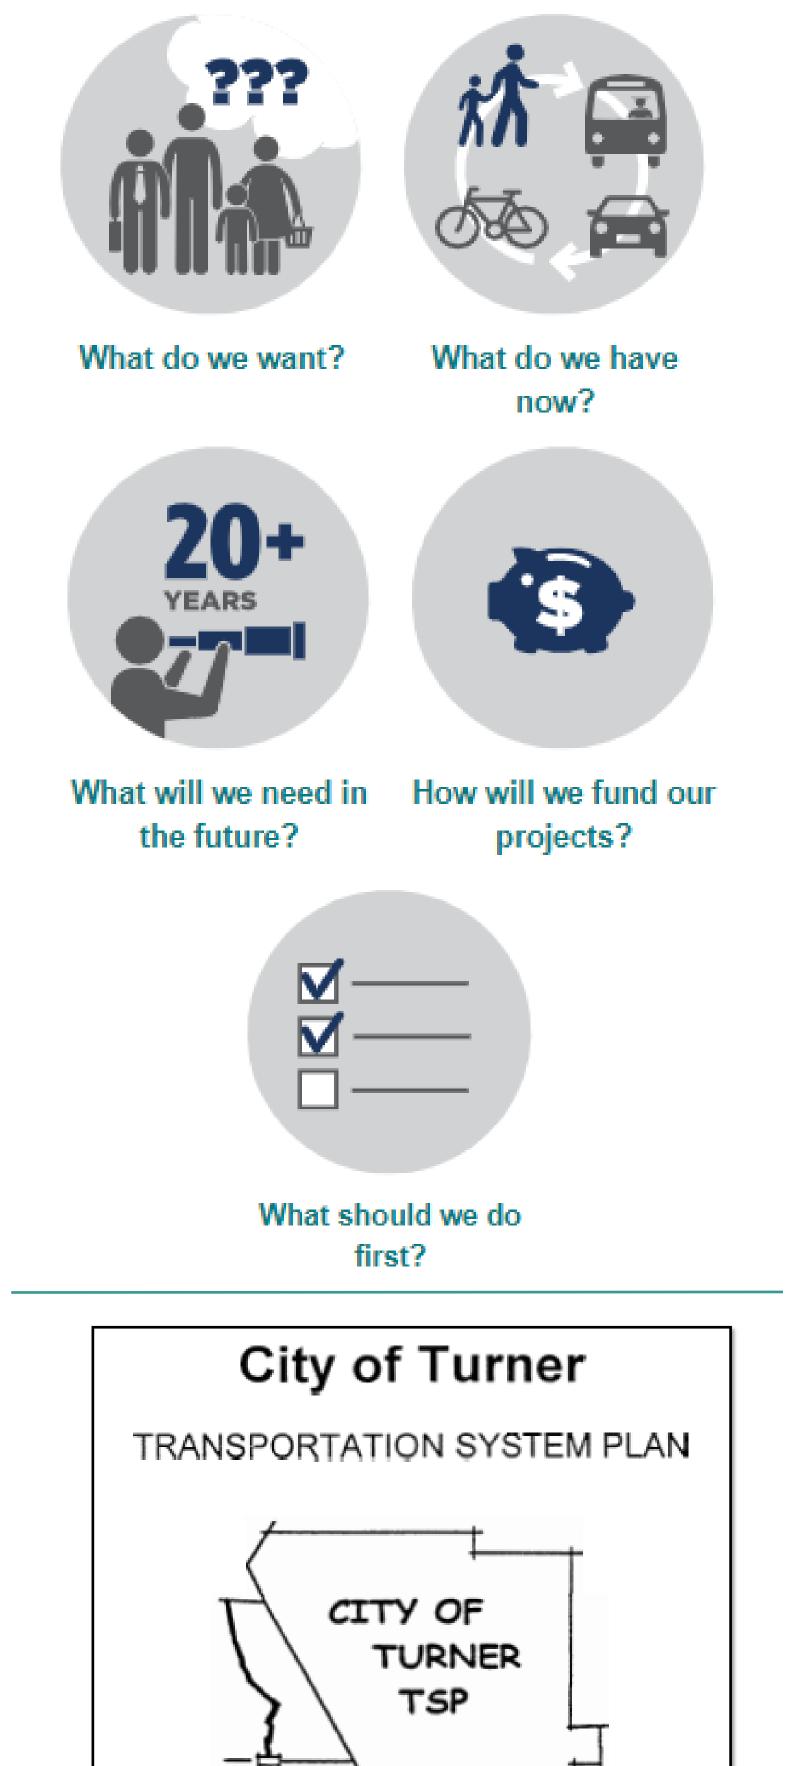

# City of Turner Transportation System Plan

## What is a Transportation System Plan (TSP) ?

### **A TSP is a Document that...**

- . Guides long-term policy and planning for transportation improvements
- Is essential for the City to compete for federal, state and regional funding for transportation projects
- Outlines Projects, Programs, and Policies
  Is required by the Transportation Planning Rule documented in the Oregon Administrative Rule 660-012-0015

#### Questions the TSP Process Answers



### Why Update the Current TSP?

- . The current TSP was created 24 years ago in 1999
- . The City of Turner population grew 80% between 2000 and 2020.
- . Majority of the recommended transportation projects have been completed; the City needs direction on what to improve next
- . Need to keep current with changes in state and regional transportation policy as well as to address





### **TSP Project Schedule**